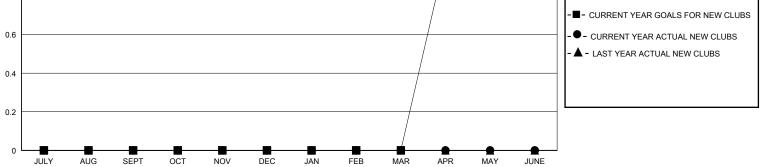

## District 202 K

Results as of: 10/31/2023

| GMT:          | LOCATION NEW ZEALAND |             |               |                       |                       |                         |                                                    |  |
|---------------|----------------------|-------------|---------------|-----------------------|-----------------------|-------------------------|----------------------------------------------------|--|
| Clubs         |                      |             |               |                       |                       |                         |                                                    |  |
|               | RESULTS FOR          | R 2023-2024 |               | RESULTS FOR 2023-2024 |                       |                         |                                                    |  |
| QUARTER       | NEW CLUB GOAL        | NEW CLUBS   | DROPPED CLUBS | QUARTER MEMB          | ER GROWTH NET<br>GOAL | MEMBER GROWTH<br>ACTUAL | DROPPED<br>MEMBERS ACTUAL<br>(including transfers) |  |
| JULY/AUG/SEPT | 0                    | 0           | 1             | JULY/AUG/SEPT         | 25                    | 31                      | 33                                                 |  |
| OCT/NOV/DEC   | 0                    | 0           | 0             | OCT/NOV/DEC           | 30                    | 12                      | 7                                                  |  |
| JAN/FEB/MAR   | 0                    | 0           | 0             | JAN/FEB/MAR           | 25                    | 0                       | 0                                                  |  |
| APR/MAY/JUNE  | 1                    | 0           | 0             | APR/MAY/JUNE          | 25                    | 0                       | 0                                                  |  |
| 0.8           | GOALS                | AND ACTUA   | L NEW CLUBS C |                       |                       | [                       |                                                    |  |