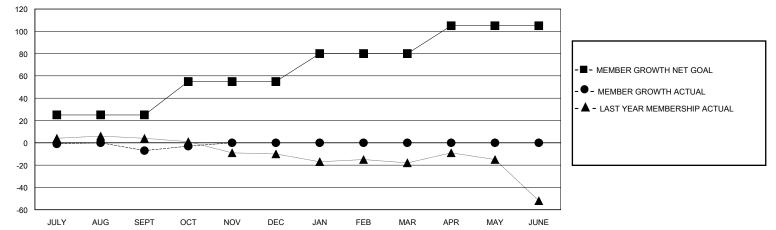

## District 202 K

Results as of: 10/31/2023

| GMT:          | LOCATION NEW ZEALAND |             |               |                       |                       |                         |                                                    |  |
|---------------|----------------------|-------------|---------------|-----------------------|-----------------------|-------------------------|----------------------------------------------------|--|
| Clubs         |                      |             |               |                       |                       |                         |                                                    |  |
|               | RESULTS FOR          | R 2023-2024 |               | RESULTS FOR 2023-2024 |                       |                         |                                                    |  |
| QUARTER       | NEW CLUB GOAL        | NEW CLUBS   | DROPPED CLUBS | QUARTER MEMB          | ER GROWTH NET<br>GOAL | MEMBER GROWTH<br>ACTUAL | DROPPED<br>MEMBERS ACTUAL<br>(including transfers) |  |
| JULY/AUG/SEPT | 0                    | 0           | 1             | JULY/AUG/SEPT         | 25                    | 31                      | 33                                                 |  |
| OCT/NOV/DEC   | 0                    | 0           | 0             | OCT/NOV/DEC           | 30                    | 12                      | 7                                                  |  |
| JAN/FEB/MAR   | 0                    | 0           | 0             | JAN/FEB/MAR           | 25                    | 0                       | 0                                                  |  |
| APR/MAY/JUNE  | 1                    | 0           | 0             | APR/MAY/JUNE          | 25                    | 0                       | 0                                                  |  |
| 0.8           | GOALS                | AND ACTUA   | L NEW CLUBS C |                       |                       | [                       |                                                    |  |